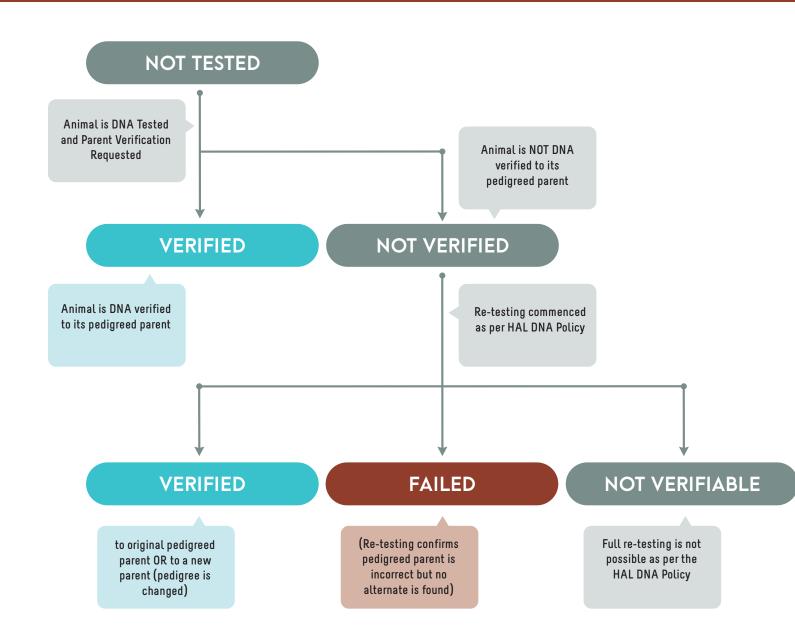

# Parent Verification Explanation

**NOT TESTED** The animal has not been verified to sire or dam using DNA Verification.

#### VERIFIED

•

•

•

The sire/dam has been DNA Verified as correct. (If a sire or dam is NOT excluded from the G Matrix then for registration purposes Herefords Australia will consider that sire or dam to be correct unless any further testing proves otherwise.)

#### NOT VERIFIED

The animal is not DNA verified to its pedigreed parent and re-testing has commenced as per the HAL DNA Policy.

## FAILED

The animal has failed DNA verification to the sire/dam after re-testing in accordance to the Company's DNA Policy and no alternate sire or dam has been identified.

### NOT VERIFIABLE

If the animal is born prior to 1 January 2018 and has been DNA tested however the listed sire/dam is not DNA verified and no further re-collection and testing of DNA samples is possible in accordance to the Company's DNA Testing Policy.